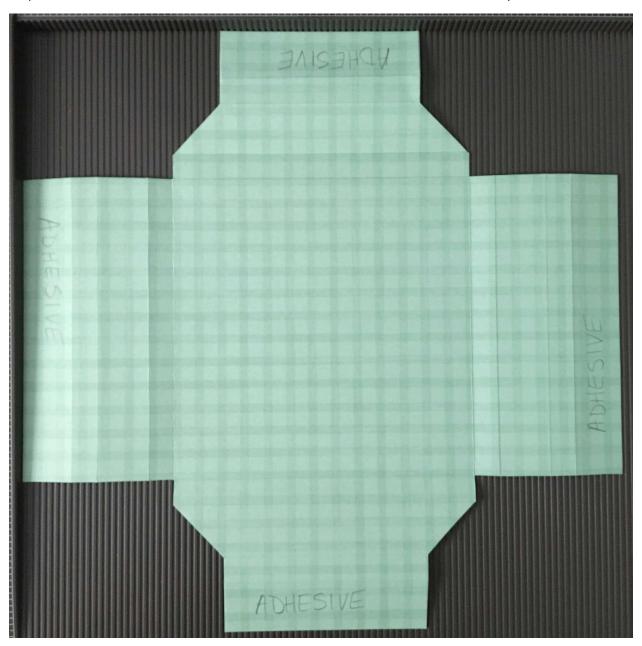

Step 2 – Cut out the four corners. The areas to cut out are indicated by the Xs below.

Step 3 – Create the mitered ends of your shadow box. Follow the diagram shown below to cut out the Xs and miter.

Step 4 – Burnish all score lines. Add adhesive, where indicated below, to assemble your shadow box.