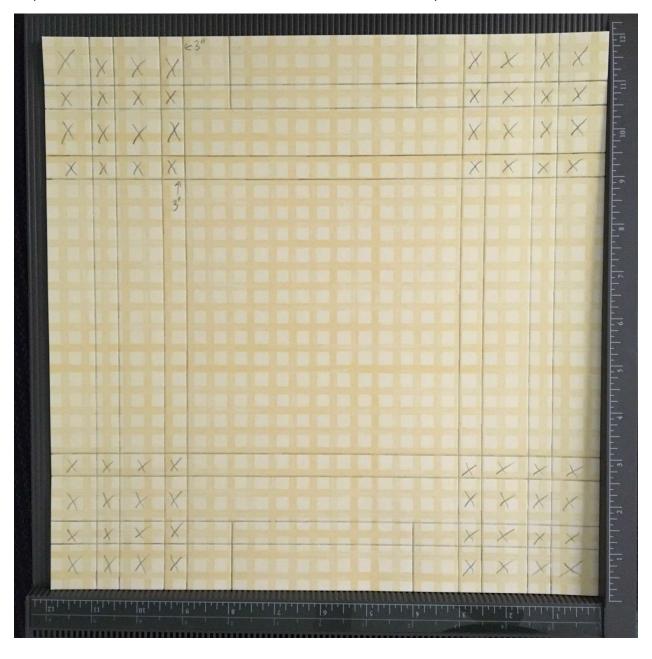

Four templates are provided on the following pages.

Step 1 – Score your 12" x 12" piece of cardstock or Designer Series Paper (DSP)

|       | THE PERSON NAMED IN | 医多种毒性 医甲甲        |                                                      |               |                  | E     | <br> |    |
|-------|---------------------|------------------|------------------------------------------------------|---------------|------------------|-------|------|----|
| AB    | CD                  | E                |                                                      |               |                  |       |      | 7  |
|       |                     |                  | 1                                                    |               |                  |       |      |    |
|       |                     |                  |                                                      |               |                  |       |      | 60 |
|       |                     |                  |                                                      |               |                  |       |      | 0  |
|       |                     |                  |                                                      |               |                  |       |      | D  |
|       |                     | S: C A = B = C = | text u<br>ardsto<br>1"<br>= 11/2"<br>= 21/2"<br>= 3" | oith a<br>sch | , piece<br>12" x | 12 of |      |    |
|       |                     | D=<br>E=<br>F=   |                                                      |               |                  |       |      |    |
| 4     |                     |                  |                                                      |               |                  |       |      |    |
| A 2   |                     |                  |                                                      |               |                  |       |      |    |
| 4 2 9 |                     |                  |                                                      |               |                  |       |      |    |
|       |                     |                  |                                                      |               |                  |       |      |    |