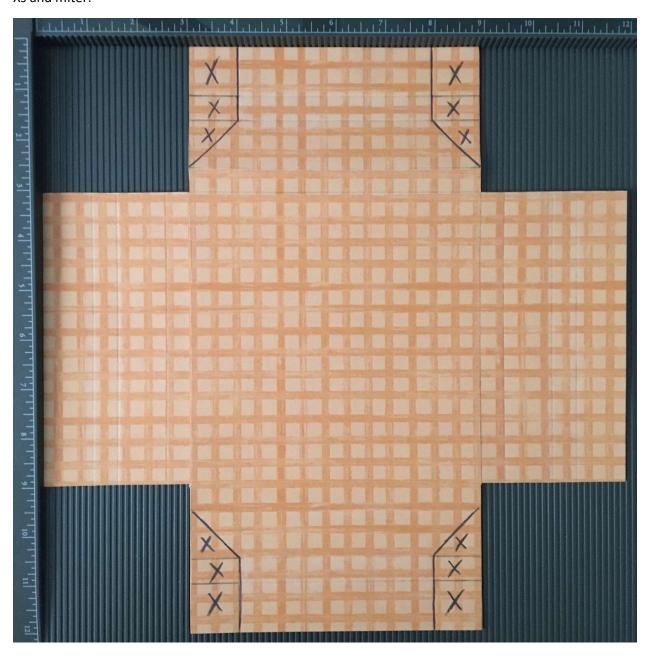

Step 2 – Cut out the four corners. The areas to cut out are indicated by the Xs below.

Step 3 – Create the mitered ends of your shadow box. Follow the diagram shown below to cut out the Xs and miter.

Step 4 – Burnish all score lines. Add adhesive, where indicated below, to assemble your shadow box.